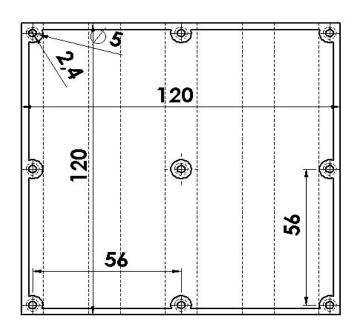

## **Datasheet**







110\*80 <sup>0</sup> Degree Code: 24 B MB



#### LIGHTING PARAMETERS















Box Quantity : 64 PCS Box Size : 25\*25\*16 cm
Box Total Kg -/+%3: 4,70 Kg PACKAGING



Datasheet

TECHNICAL DATA







\*TURLENS Custom Optical Design & Manufacture (Lens for LED's) All technical data contained in this document are properties of "TURLENS". Turlens may to change the content without prior notice. \*\*\*\*

### \* Lens Use

\* Streets, Offices, Homes, Stages, Architectural, Down Light, & Decorative Lighting

# \* Lens Material

- \* Optical Grade PMMA / PC Best Available Optical Efficiency : > 90 % ,PMMA with UV Light Transmittance High Productivity with 2mm Thickness
- \* Operating Temperature: -40°C ~ + 80°C (upper limit +90°C) PMMA
- \* Operating Temperature: -40°C ~ + 90°C (upper limit +100°C) PC
- \* Average transmittance in visible spectrum: 400nm~700nm> 90% (3mm thick PMMA)

### \* Holder information

\* Operating Temperature: -40°C ~ + 110°C PC V2 & ROHS UV Resistant Flammability St