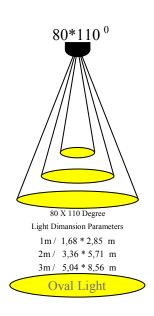

## **Datasheet**







110\*80 <sup>0</sup> Degree Code: 24 B MB



#### LIGHTING PARAMETERS















Box Quantity : 64 PCS Box Size : 25\*25\*16 cm
Box Total Kg -/+%3: 4,70 Kg PACKAGING



Datasheet

TECHNICAL DATA







\*TURLENS Custom Optical Design & Manufacture (Lens for LED's) All technical data contained in this document are properties of "TURLENS". Turlens may to change the content without prior notice. \*\*\*\*

### \* Lens Use

\* Streets, Offices, Homes, Stages, Architectural, Down Light, & Decorative Lighting

# \* Lens Material

- \* Optical Grade PMMA / PC Best Available Optical Efficiency : > 90 % ,PMMA with UV Light Transmittance High Productivity with 2mm Thickness
- \* Operating Temperature: -40°C ~ + 80°C (upper limit +90°C) PMMA
- \* Operating Temperature: -40°C ~ + 90°C (upper limit +100°C) PC
- \* Average transmittance in visible spectrum: 400nm~700nm> 90% (3mm thick PMMA)

### \* Holder information

\* Operating Temperature: -40°C ~ + 110°C PC V2 & ROHS UV Resistant Flammability