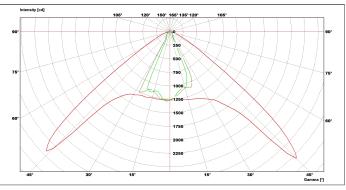

## **Datasheet**

110\*80 <sup>0</sup> Degree Code: 24 B MB

#### LIGHTING PARAMETERS

Box Quantity : 64 PCS Box Size : 25\*25\*16 cm
Box Total Kg -/+%3: 4,70 Kg PACKAGING

Datasheet

TECHNICAL DATA

\*TURLENS Custom Optical Design & Manufacture (Lens for LED's) All technical data contained in this document are properties of "TURLENS". Turlens may to change the content without prior notice. \*\*\*\*