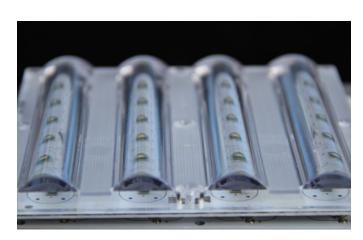

### \* Lens Use

\* Streets, Offices, Homes, Stages, Architectural, Down Light, & Decorative Lighting

# \* Lens Material

- \* Optical Grade PMMA / PC Best Available Optical Efficiency : > 90 % ,PMMA with UV Light Transmittance High Productivity with 2mm Thickness
- \* Operating Temperature: -40°C ~ + 80°C (upper limit +90°C) PMMA
- \* Operating Temperature: -40°C ~ + 90°C (upper limit +100°C) PC
- \* Average transmittance in visible spectrum: 400nm~700nm> 90% (3mm thick PMMA)