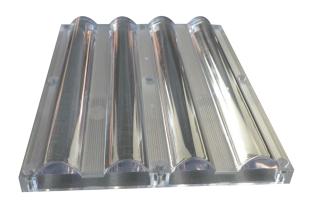

## **Datasheet**

110\*80 <sup>0</sup> Degree Code: 24 B MB

# \* Lens Material

- \* Optical Grade PMMA / PC Best Available Optical Efficiency : > 90 % ,PMMA with UV Light Transmittance High Productivity with 2mm Thickness
- \* Operating Temperature: -40°C ~ + 80°C (upper limit +90°C) PMMA
- \* Operating Temperature: -40°C ~ + 90°C (upper limit +100°C) PC
- \* Average transmittance in visible spectrum: 400nm~700nm> 90% (3mm thick PMMA)

### \* Holder information

\* Operating Temperature: -40°C ~ + 110°C PC V2 & ROHS UV Resistant Flammability Standard: V2 (burning stops within 30 seconds on a vertical specimen; drips of flaming particles are allowed). High heat resistance