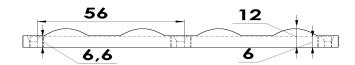

## **Datasheet**







110\*80 <sup>0</sup> Degree Code: 24 B MB



#### LIGHTING PARAMETERS















Box Quantity : 64 PCS Box Size : 25\*25\*16 cm
Box Total Kg -/+%3: 4,70 Kg PACKAGING



Datasheet

TECHNICAL DATA







\*TURLENS Custom Optical Design & Manufacture (Lens for LED's) All technical data contained in this document are properties of "TURLENS". Turlens may to change the content without prior notice. \*\*\*\*

### \* Lens Use

\* Streets, Offices, Homes, Stages, Architectural, Down Light, & Decorative Lighting

# \* Lens Material

- \* Optical Grade PMMA / PC Best Available Optical Efficiency : > 90 % ,PMMA with UV Light Transmittance High Productivity with 2mm Thickness
- \* Operating Temperature: -40°C ~ + 80°C (upper limit +90°C) PMMA
- \* Operating Temperature: -40°C ~ + 90°C (upper limit +100°C) PC
- \* Average transmittance in visible spectrum: 400nm~700nm> 90% (3mm thick PMMA)

### \* Holder information

\* Operating Temperature: -40°C ~ + 110°C PC V2 & ROHS UV Resistant Flammabilit