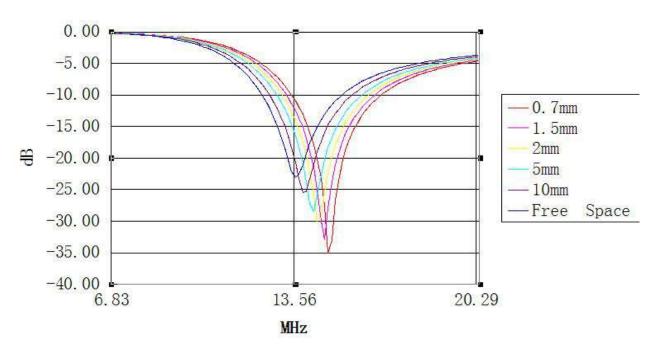

# **Antenna Applications**

**Thickness of ABS material:**For customization reference, we place Jinchang JCNF713 antenna on ABS material boards with different thickness.

Following the results above, our customers can easily stick this antenna on their device enclosure.