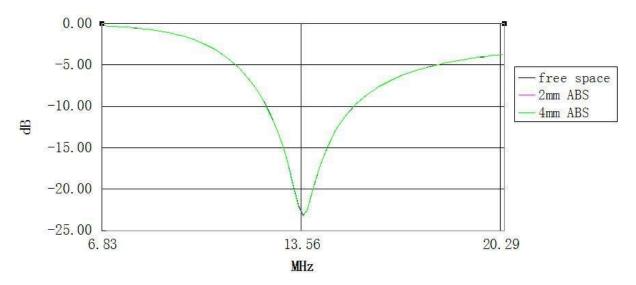

# **Antenna Applications**

**Thickness of ABS material:**For customization reference, we place Jinchang JCNF713 antenna on ABS material boards with different thickness.

Following the results above, our customers can easily stick this antenna on their device enclosure.