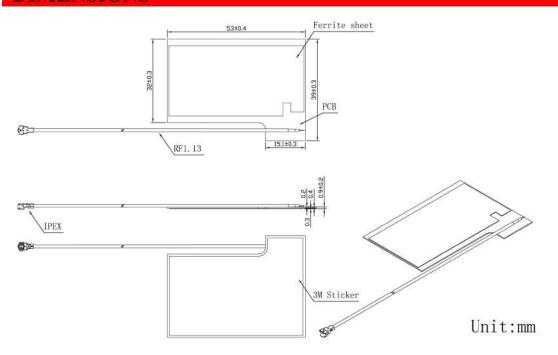

# **DIMENSIONS**

 $Zhejiang\ JC\ Antenna\ Co.,\ Ltd.$ 

Address: 398#, Zhenye Road, South Street, Jiaxing, Zhejiang, China

www.jinchanggps.com

Contact: Dora Soong

Email&Skype: sale2@jinchanggps.com

Mobile: +86 18405863271

# **SPECIFICATIONS**

| Item          |                          | Specifications                          |
|---------------|--------------------------|-----------------------------------------|
| Antenna       | Center Frequency         | 13.56MHz                                |
|               | Polarization             | Linear                                  |
|               | V.S.W.R                  | <2.0                                    |
|               | Impendance               | 50 Ω                                    |
|               | Read Distance            | out to 5 cm                             |
|               | Dimension                | 53*39*2mm                               |
| Mechanical    | Cable                    | RF1.13 or others                        |
|               | Connector                | IPEX or others                          |
|               | Mounting Method          | Adhesive                                |
| Environmental | Operating Temperature    | -40°C∼+85°C                             |
|               | Relative Humidity        | Up to 95%                               |
|               | Vibration                | 10 to 55Hz with 1.5mm amplitude 1 hours |
|               | Environmentally Friendly | ROHS Compliant                          |