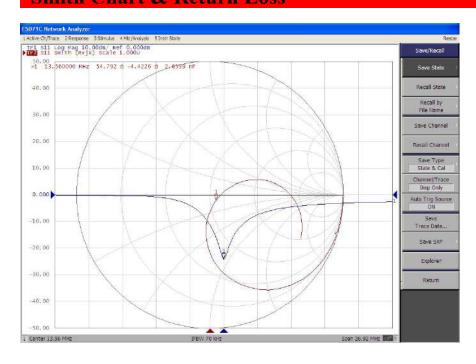

# **Smith Chart & Return Loss**

Zhejiang JC Antenna Co., Ltd.

Address: 398#, Zhenye Road, South Street, Jiaxing, Zhejiang, China

www.jinchanggps.com

Contact: Dora Soong

Email&Skype: sale2@jinchanggps.com

Mobile: +86 18405863271

# **SPECIFICATIONS**

| Item          |                          | Specifications                          |
|---------------|--------------------------|-----------------------------------------|
| Antenna       | Center Frequency         | 13.56MHz                                |
|               | Polarization             | Linear                                  |
|               | V.S.W.R                  | <2.0                                    |
|               | Impendance               | 50 Ω                                    |
|               | Read Distance            | out to 5 cm                             |
|               | Dimension                | 53*39*2mm                               |
| Mechanical    | Cable                    | RF1.13 or others                        |
|               | Connector                | IPEX or others                          |
|               | Mounting Method          | Adhesive                                |
| Environmental | Operating Temperature    | -40°C∼+85°C                             |
|               | Relative Humidity        | Up to 95%                               |
|               | Vibration                | 10 to 55Hz with 1.5mm amplitude 1 hours |
|               | Environmentally Friendly | ROHS Compliant                          |