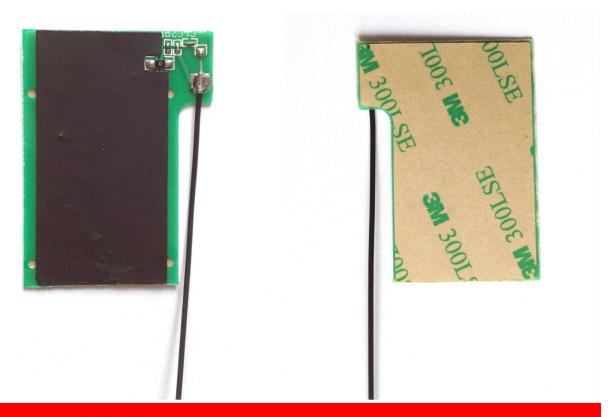

# Near-Field Communications Internal Antenna **JCNF713**

# **SPECIFICATIONS**

| Item          |                          | Specifications                          |
|---------------|--------------------------|-----------------------------------------|
| Antenna       | Center Frequency         | 13.56MHz                                |
|               | Polarization             | Linear                                  |
|               | V.S.W.R                  | <2.0                                    |
|               | Impendance               | 50 Ω                                    |
|               | Read Distance            | out to 5 cm                             |
|               | Dimension                | 53*39*2mm                               |
| Mechanical    | Cable                    | RF1.13 or others                        |
|               | Connector                | IPEX or others                          |
|               | Mounting Method          | Adhesive                                |
| Environmental | Operating Temperature    | -40°C∼+85°C                             |
|               | Relative Humidity        | Up to 95%                               |
|               | Vibration                | 10 to 55Hz with 1.5mm amplitude 1 hours |
|               | Environmentally Friendly | ROHS Compliant                          |