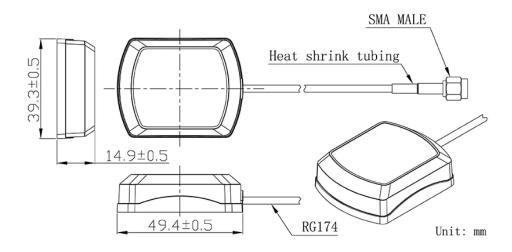

## DIMENSIONS



## **SPECIFICATIONS**

| Item          |                          | Specifications                         |
|---------------|--------------------------|----------------------------------------|
| Antenna       | Frequency Range          | 2400~2483.5MHz                         |
|               | Band Width               | 83.5MHz                                |
|               | Polarization             | RHCP                                   |
|               | Gain                     | 2dBic (Zenith)                         |
|               | V.S.W.R                  | < 1.5                                  |
|               | Impedance                | 50Ω                                    |
|               | Dimension                | 25*25*4mm                              |
|